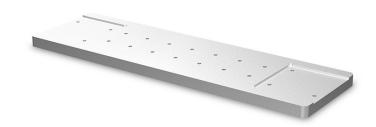

## **Mounting plate for CORE telecentric lenses**

**CMPTCR series** are mechanical components designed for CORE Series telecentric lenses and illuminators. The specific design allows the user to precisely mount CORE series telecentric lenses and illuminators directly onto the plates without mounting clamps.

### **Mechanical specifications**

| Length | (mm) | 577.9 |
|--------|------|-------|
| Width  | (mm) | 170.0 |
| Height | (mm) | 20.0  |
| Mass   | (g)  | 5017  |